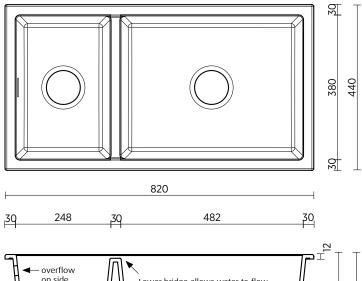

WASTE 90 mm stainless steel basket waste

Large bowl 482 x 380 mm, medium bowl 248 x 380 mm, both bowls BOWL SIZE

210 mm deep, rim 30 mm, bridge between bowls 30 mm

ARQSTONE WHITE

ARQSTONE GREY

ARQSTONE BLACK

Stone sinks - Dimensions are subject to normal manufacturing variations of ±3mm.

- All measurements are in millimetres.
- Always use the actual product to verify cutout.
- Use silicone sealant. DO NOT USE EPOXY TYPE ADHESIVES. - Specifications may vary without notice as part of our continuous improvement practices.