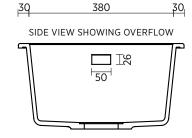

WASTE 90 mm stainless steel basket waste

Large bowl 482 x 380 mm, medium bowl 248 x 380 mm, both bowls BOWL SIZE

210 mm deep, rim 30 mm, bridge between bowls 30 mm

ARQSTONE WHITE

ARQSTONE GREY

ARQSTONE BLACK

bathroom | kitchen | laundry

Sink has integrated overflow