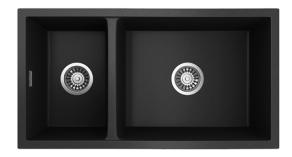

SUMMARY

ORDER CODE Argstone colour: WHITE GREY BLACK 191041 191042 191043 Order code:

Large bowl and medium bowl with integrated overflow

Available in Arqstone white, grey and black COLOURS

OVERFLOW Integrated overflow

WASTE 90 mm stainless steel basket waste

Large bowl 482 x 380 mm, medium bowl 248 x 380 mm, both bowls BOWL SIZE

210 mm deep, rim 30 mm, bridge between bowls 30 mm

ARQSTONE WHITE

ARQSTONE GREY

ARQSTONE BLACK