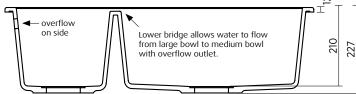

SUMMARY

ORDER CODE Argstone colour: WHITE GREY BLACK 191041 191042 191043 Order code:

Large bowl and medium bowl with integrated overflow

Available in Arqstone white, grey and black COLOURS

OVERFLOW Integrated overflow

WASTE 90 mm stainless steel basket waste

Large bowl 482 x 380 mm, medium bowl 248 x 380 mm, both bowls BOWL SIZE

210 mm deep, rim 30 mm, bridge between bowls 30 mm

ARQSTONE WHITE

ARQSTONE GREY

ARQSTONE BLACK

bathroom | kitchen | laundry

Sink has integrated overflow