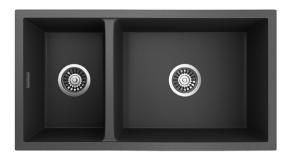

SUMMARY

ORDER CODE Argstone colour: WHITE GREY BLACK 191041 191042 191043 Order code:

Large bowl and medium bowl with integrated overflow

Available in Arqstone white, grey and black COLOURS

OVERFLOW Integrated overflow

WASTE 90 mm stainless steel basket waste

Large bowl 482 x 380 mm, medium bowl 248 x 380 mm, both bowls BOWL SIZE

210 mm deep, rim 30 mm, bridge between bowls 30 mm

ARQSTONE WHITE

ARQSTONE GREY

ARQSTONE BLACK