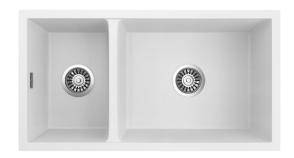

SUMMARY

ORDER CODE Argstone colour: WHITE GREY BLACK 191041 191042 191043 Order code:

Large bowl and medium bowl with integrated overflow

Available in Arqstone white, grey and black COLOURS

OVERFLOW Integrated overflow

WASTE 90 mm stainless steel basket waste

Large bowl 482 x 380 mm, medium bowl 248 x 380 mm, both bowls BOWL SIZE

210 mm deep, rim 30 mm, bridge between bowls 30 mm

ARQSTONE WHITE

ARQSTONE GREY

ARQSTONE BLACK